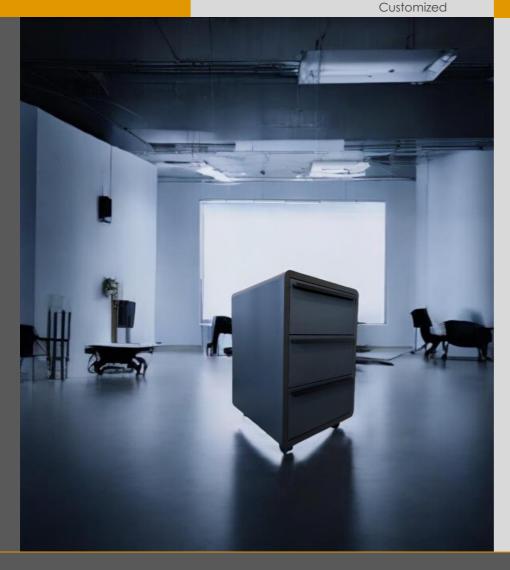

## **TECHNICAL SPECIFICATIONS**

|          | Model       | C\$03                                                  |
|----------|-------------|--------------------------------------------------------|
|          | Туре        | 3x drawers                                             |
| Dimensio | on (H/L/D)  | 60/40/40 cm                                            |
|          | Weight      | 27,5 Kg                                                |
| Ex       | pandable    | Unlimited                                              |
| Draw     | ver (H/L/D) | 3x 13/33/35 cm                                         |
| Dr       | awer load   | 25 Kg                                                  |
|          | Pedestal    | Roller with lock                                       |
| R        | Lock        | Central key lock                                       |
|          | Colors      | Anthracite,<br>Metallic Anthracite,<br>Metallic Vison, |

"Don't be limited...

We offer our users various options to combine their cabinets according to their working place.

You can recreate your own style by stacking them side by side of each other indefinitely, or placing them in corners. With a variety of design options, you have the freedom to customize your cabinets to your personal tastes and needs."